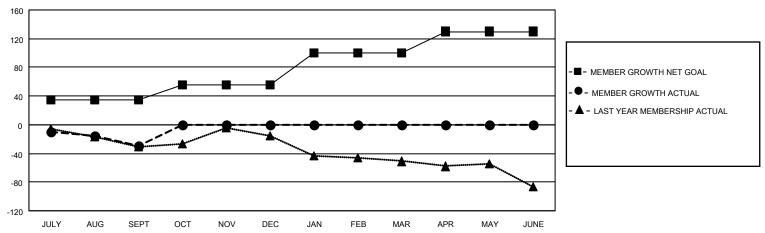

## GOALS AND ACTUAL MEMBERS CUMULATIVE

| DROPPED CLUBS: 0 |    | 12 CLUBS OF 48 ADDED 1 OR<br>MORE NEW MEMBERS | GENDER DISTRIBUTION       |                              |  |
|------------------|----|-----------------------------------------------|---------------------------|------------------------------|--|
|                  |    | NORE NEW WEWDERS                              | MALE<br>FEMALE            | 933 (61.67%)<br>579 (38.27%) |  |
| DROPPED MEMBERS  |    |                                               | NON BINARY                | 0 (0.00%)                    |  |
| DECEASED         | 5  |                                               | PREFER NOT TO ANSWER      | 1 (0.07%)                    |  |
| CLUB CANCELLED   | 0  | CLICK HERE FOR CUMULATIVE                     | TOTAL FAMILY UNIT MEMBERS | 3 258                        |  |
| OTHER            | 41 | MEMBERSHIP DATA                               |                           |                              |  |
| TOTAL            | 46 |                                               | FAMILY MEMBERS PAYING HAI | LF DUES 131                  |  |
|                  |    |                                               |                           |                              |  |